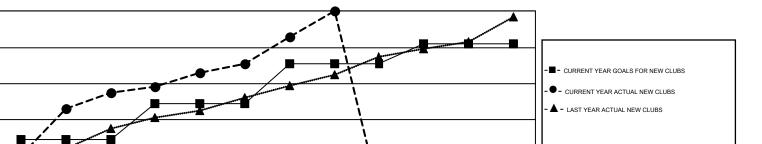

100

80

60

40

JULY

AUG

SEPT

OCT

NOV

DEC

JAN

FEB

GOALS AND ACTUAL NEW CLUBS CUMULATIVE

MAR

APR

MAY

JUNE

| DROPPED CLUBS: 77  DROPPED MEMBERS |             | 836 CLUBS OF 1,499 ADDED 1 OR<br>MORE NEW MEMBERS | GENDER DISTRIBUTION  MALE 40,665 (72.03%)  FEMALE 15,793 (27.97%) |  |        |
|------------------------------------|-------------|---------------------------------------------------|-------------------------------------------------------------------|--|--------|
| DECEASED CLUB CANCELLED            | 93<br>1,264 | CLICK HERE FOR CUMULATIVE                         | TOTAL FAMILY UNIT MEMBERS                                         |  | 25,064 |
| OTHER 3,665                        |             | MEMBERSHIP DATA                                   | FAMILY MEMBERS PAYING HALF DUES                                   |  | 14,206 |
| TOTAL                              | 5,022       |                                                   |                                                                   |  |        |

## GMT Constitutional Area 6, Group D

GMT: KAMLESH JAIN

REPORT DOES NOT INCLUDE CLUBS IN UNDISTRICTED AREAS.

| Clubs                 |               |           |               | Members               |                                                                |                                                              |                                                    |  |
|-----------------------|---------------|-----------|---------------|-----------------------|----------------------------------------------------------------|--------------------------------------------------------------|----------------------------------------------------|--|
| RESULTS FOR 2016-2017 |               |           |               | RESULTS FOR 2016-2017 |                                                                |                                                              |                                                    |  |
| QUARTER               | NEW CLUB GOAL | NEW CLUBS | DROPPED CLUBS | QUARTER               | NEW MEMBER GROWTH<br>NET GOAL (not reinstated<br>or transfers) | NEW MEMBER<br>GROWTH ACTUAL (not<br>reinstated or transfers) | DROPPED<br>MEMBERS ACTUAL<br>(including transfers) |  |
| JULY/AUG/SEPT         | 29            | 55        | 11            | JULY/AUG/SEPT         | 1,366                                                          | 3,102                                                        | 2,293                                              |  |
| OCT/NOV/DEC           | 20            | 16        | 56            | OCT/NOV/DEC           | 1,107                                                          | 1,553                                                        | 1,977                                              |  |
| JAN/FEB/MAR           | 22            | 29        | 10            | JAN/FEB/MAR           | 1,084                                                          | 2,175                                                        | 753                                                |  |
| APR/MAY/JUNE          | 11            | 0         | 0             | APR/MAY/JUNE          | -82                                                            | 0                                                            | 0                                                  |  |