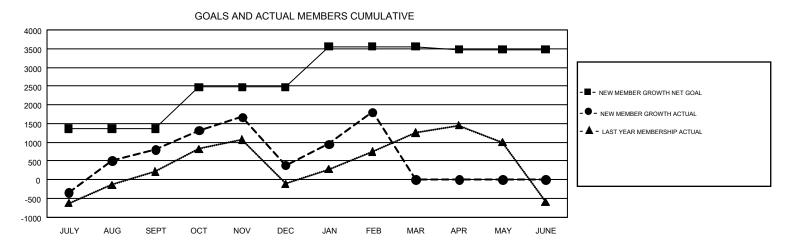

## GMT Constitutional Area 6, Group D

GMT: KAMLESH JAIN

REPORT DOES NOT INCLUDE CLUBS IN UNDISTRICTED AREAS.

| Clubs                 |               |           |               | Members               |                                                                |                                                              |                                                    |  |
|-----------------------|---------------|-----------|---------------|-----------------------|----------------------------------------------------------------|--------------------------------------------------------------|----------------------------------------------------|--|
| RESULTS FOR 2016-2017 |               |           |               | RESULTS FOR 2016-2017 |                                                                |                                                              |                                                    |  |
| QUARTER               | NEW CLUB GOAL | NEW CLUBS | DROPPED CLUBS | QUARTER               | NEW MEMBER GROWTH<br>NET GOAL (not reinstated<br>or transfers) | NEW MEMBER<br>GROWTH ACTUAL (not<br>reinstated or transfers) | DROPPED<br>MEMBERS ACTUAL<br>(including transfers) |  |
| JULY/AUG/SEPT         | 29            | 55        | 11            | JULY/AUG/SEPT         | 1,366                                                          | 3,102                                                        | 2,293                                              |  |
| OCT/NOV/DEC           | 20            | 16        | 56            | OCT/NOV/DEC           | 1,107                                                          | 1,553                                                        | 1,977                                              |  |
| JAN/FEB/MAR           | 22            | 29        | 10            | JAN/FEB/MAR           | 1,084                                                          | 2,175                                                        | 753                                                |  |
| APR/MAY/JUNE          | 11            | 0         | 0             | APR/MAY/JUNE          | -82                                                            | 0                                                            | 0                                                  |  |